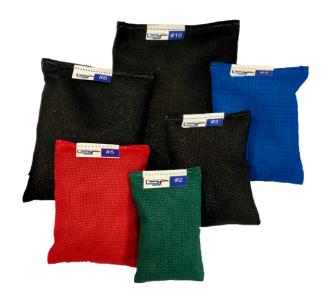

## Blue Steel Scuba Lead Shot Soft Weight's

## **FEATURES**

- Labels Marked for easy Identification
- Heavy-Duty nylon mesh double stitched bags
- #5 Round Lead Shot
- Full Case and partial Quantities Available
- 100% Lead no Graphite

| Part #   | Size   | Description               | Bag Color | Case Wt. |
|----------|--------|---------------------------|-----------|----------|
| LWS-1    | 1 lb.  | 1 Lb. Shot Wt. Single     | Black     | 30 Lbs.  |
| LWS-1-30 |        | 1 Lb. Shot Wt. Case of 30 |           |          |
| LWS-2    | 2 lb.  | 2 Lb. Shot Wt. Single     | Green     | 34 Lbs.  |
| LWS-2-17 |        | 2 Lb. Shot Wt. Case of 17 |           |          |
| LWS-3    | 3 lb.  | 3 Lb. Shot Wt. Single     | Black     | 33 Lbs.  |
| LWS-3-11 |        | 3 Lb. Shot Wt. Case of 11 |           |          |
| LWS-4    | 4 lb.  | 4 Lb. Shot Wt. Single     | Royal     | 32 Lbs.  |
| LWS-4-8  |        | 4 Lb. Shot Wt. Case of 8  |           |          |
| LWS-5    | 5 lb.  | 5 Lb. Shot Wt. Single     | Red       | 35 Lbs.  |
| LWS-5-7  |        | 5 Lb. Shot Wt. Case of 7  |           |          |
| LWS-6    | 6 lb.  | 6 Lb. Shot Wt. Single     | Black     | 36 Lbs.  |
| LWS-6-6  |        | 6 Lb. Shot Wt. Case of 6  |           |          |
| LWS-8    | 8 lb.  | 8 Lb. Shot Wt. Single     | Black     | 32 Lbs.  |
| LWS-8-4  |        | 8 Lb. Shot Wt. Case of 4  |           |          |
| LWS-10   | 10 lb. | 10 Lb. Shot Wt. Single    | Black     | 30 Lbs.  |
| LWS-10-3 |        | 10 Lb. Shot Wt. Case of 3 |           |          |